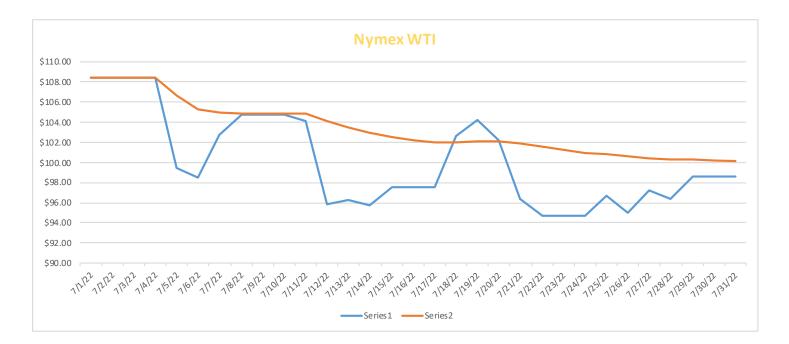

| DATE    | Daily    | MTD      | DATE    | Daily    | MTD      |
|---------|----------|----------|---------|----------|----------|
| 7/1/22  | \$108.43 | \$108.43 | 7/16/22 | \$97.59  | \$102.25 |
| 7/2/22  | \$108.43 | \$108.43 | 7/17/22 | \$97.59  | \$101.98 |
| 7/3/22  | \$108.43 | \$108.43 | 7/18/22 | \$102.60 | \$102.01 |
| 7/4/22  | \$108.43 | \$108.43 | 7/19/22 | \$104.22 | \$102.13 |
| 7/5/22  | \$99.50  | \$106.64 | 7/20/22 | \$102.26 | \$102.14 |
| 7/6/22  | \$98.53  | \$105.29 | 7/21/22 | \$96.35  | \$101.86 |
| 7/7/22  | \$102.73 | \$104.93 | 7/22/22 | \$94.70  | \$101.53 |
| 7/8/22  | \$104.79 | \$104.91 | 7/23/22 | \$94.70  | \$101.24 |
| 7/9/22  | \$104.79 | \$104.90 | 7/24/22 | \$94.70  | \$100.97 |
| 7/10/22 | \$104.79 | \$104.89 | 7/25/22 | \$96.70  | \$100.79 |
| 7/11/22 | \$104.09 | \$104.81 | 7/26/22 | \$94.98  | \$100.57 |
| 7/12/22 | \$95.84  | \$104.07 | 7/27/22 | \$97.26  | \$100.45 |
| 7/13/22 | \$96.30  | \$103.47 | 7/28/22 | \$96.42  | \$100.30 |
| 7/14/22 | \$95.78  | \$102.92 | 7/29/22 | \$98.62  | \$100.25 |
| 7/15/22 | \$97.59  | \$102.56 | 7/30/22 | \$98.62  | \$100.19 |
|         |          |          | 7/31/22 | \$98.62  | \$100.14 |