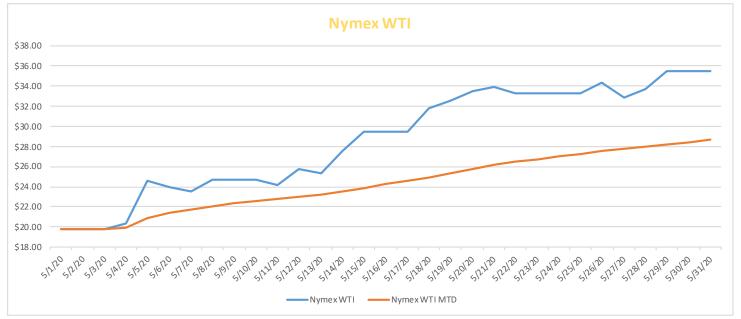

| DATE    | Daily   | MTD     | DATE    | Daily   | MTD     |
|---------|---------|---------|---------|---------|---------|
| 5/1/20  | \$19.78 | \$19.78 | 5/16/20 | \$29.43 | \$24.23 |
| 5/2/20  | \$19.78 | \$19.78 | 5/17/20 | \$29.43 | \$24.54 |
| 5/3/20  | \$19.78 | \$19.78 | 5/18/20 | \$31.82 | \$24.94 |
| 5/4/20  | \$20.39 | \$19.93 | 5/19/20 | \$32.50 | \$25.34 |
| 5/5/20  | \$24.56 | \$20.86 | 5/20/20 | \$33.49 | \$25.75 |
| 5/6/20  | \$23.99 | \$21.38 | 5/21/20 | \$33.92 | \$26.14 |
| 5/7/20  | \$23.55 | \$21.69 | 5/22/20 | \$33.25 | \$26.46 |
| 5/8/20  | \$24.74 | \$22.07 | 5/23/20 | \$33.25 | \$26.75 |
| 5/9/20  | \$24.74 | \$22.37 | 5/24/20 | \$33.25 | \$27.02 |
| 5/10/20 | \$24.74 | \$22.61 | 5/25/20 | \$33.25 | \$27.27 |
| 5/11/20 | \$24.14 | \$22.74 | 5/26/20 | \$34.35 | \$27.55 |
| 5/12/20 | \$25.78 | \$23.00 | 5/27/20 | \$32.81 | \$27.74 |
| 5/13/20 | \$25.29 | \$23.17 | 5/28/20 | \$33.71 | \$27.95 |
| 5/14/20 | \$27.56 | \$23.49 | 5/29/20 | \$35.49 | \$28.21 |
| 5/15/20 | \$29.43 | \$23.88 | 5/30/20 | \$35.49 | \$28.46 |
|         | ·       |         | 5/31/20 | \$35.49 | \$28.68 |