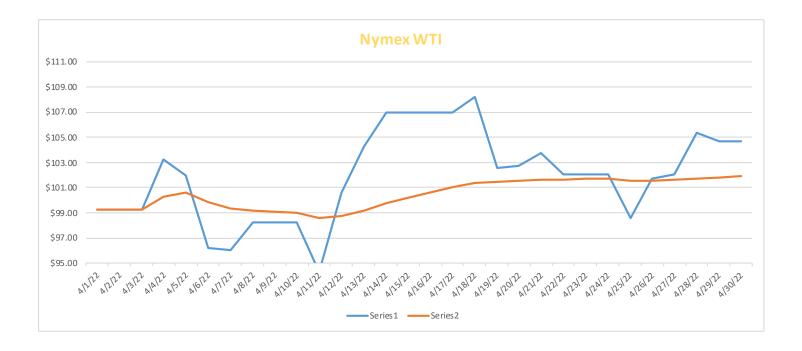

| DATE    | Daily    | MTD      | DATE    | Daily    | MTD      |
|---------|----------|----------|---------|----------|----------|
| 4/1/22  | \$99.27  | \$99.27  | 4/16/22 | \$106.95 | \$100.63 |
| 4/2/22  | \$99.27  | \$99.27  | 4/17/22 | \$106.95 | \$101.00 |
| 4/3/22  | \$99.27  | \$99.27  | 4/18/22 | \$108.21 | \$101.40 |
| 4/4/22  | \$103.28 | \$100.27 | 4/19/22 | \$102.56 | \$101.46 |
| 4/5/22  | \$101.96 | \$100.61 | 4/20/22 | \$102.75 | \$101.53 |
| 4/6/22  | \$96.23  | \$99.88  | 4/21/22 | \$103.79 | \$101.64 |
| 4/7/22  | \$96.03  | \$99.33  | 4/22/22 | \$102.07 | \$101.66 |
| 4/8/22  | \$98.26  | \$99.20  | 4/23/22 | \$102.07 | \$101.67 |
| 4/9/22  | \$98.26  | \$99.09  | 4/24/22 | \$102.07 | \$101.69 |
| 4/10/22 | \$98.26  | \$99.01  | 4/25/22 | \$98.54  | \$101.56 |
| 4/11/22 | \$94.29  | \$98.58  | 4/26/22 | \$101.70 | \$101.57 |
| 4/12/22 | \$100.60 | \$98.75  | 4/27/22 | \$102.02 | \$101.59 |
| 4/13/22 | \$104.25 | \$99.17  | 4/28/22 | \$105.36 | \$101.72 |
| 4/14/22 | \$106.95 | \$99.73  | 4/29/22 | \$104.69 | \$101.82 |
| 4/15/22 | \$106.95 | \$100.21 | 4/30/22 | \$104.69 | \$101.64 |