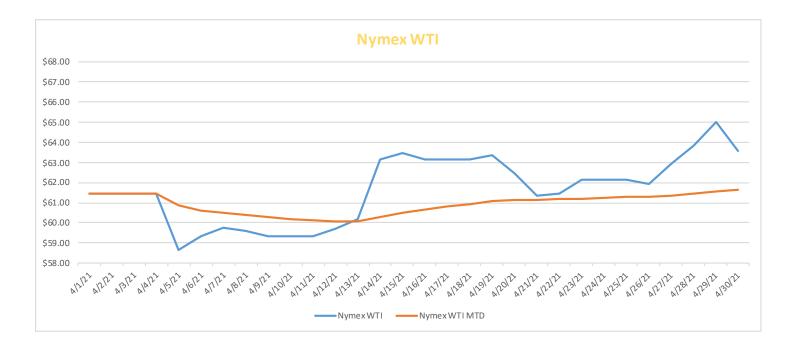

| DATE    | Daily   | MTD     | DATE    | Daily   | MTD     |
|---------|---------|---------|---------|---------|---------|
| 4/1/21  | \$61.45 | \$61.45 | 4/16/21 | \$63.13 | \$60.67 |
| 4/2/21  | \$61.45 | \$61.45 | 4/17/21 | \$63.13 | \$60.82 |
| 4/3/21  | \$61.45 | \$61.45 | 4/18/21 | \$63.13 | \$60.94 |
| 4/4/21  | \$61.45 | \$61.45 | 4/19/21 | \$63.38 | \$61.07 |
| 4/5/21  | \$58.65 | \$60.89 | 4/20/21 | \$62.44 | \$61.14 |
| 4/6/21  | \$59.33 | \$60.63 | 4/21/21 | \$61.35 | \$61.15 |
| 4/7/21  | \$59.77 | \$60.51 | 4/22/21 | \$61.43 | \$61.16 |
| 4/8/21  | \$59.60 | \$60.39 | 4/23/21 | \$62.14 | \$61.21 |
| 4/9/21  | \$59.32 | \$60.27 | 4/24/21 | \$62.14 | \$61.24 |
| 4/10/21 | \$59.32 | \$60.18 | 4/25/21 | \$62.14 | \$61.28 |
| 4/11/21 | \$59.32 | \$60.10 | 4/26/21 | \$61.91 | \$61.30 |
| 4/12/21 | \$59.70 | \$60.07 | 4/27/21 | \$62.94 | \$61.37 |
| 4/13/21 | \$60.18 | \$60.08 | 4/28/21 | \$63.86 | \$61.45 |
| 4/14/21 | \$63.15 | \$60.30 | 4/29/21 | \$65.01 | \$61.58 |
| 4/15/21 | \$63.46 | \$60.51 | 4/30/21 | \$63.58 | \$61.64 |
|         |         |         |         |         |         |