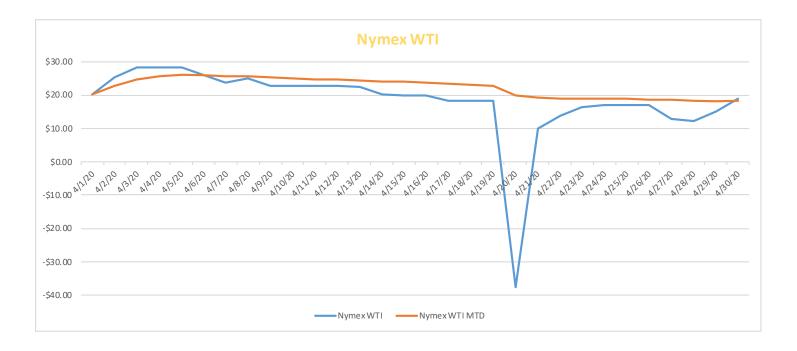

| DATE    | Daily   | MTD     | DATE    | Daily    | MTD     |
|---------|---------|---------|---------|----------|---------|
| 4/1/20  | \$20.31 | \$20.31 | 4/16/20 | \$19.87  | \$23.67 |
| 4/2/20  | \$25.32 | \$22.82 | 4/17/20 | \$18.27  | \$23.35 |
| 4/3/20  | \$28.34 | \$24.66 | 4/18/20 | \$18.27  | \$23.07 |
| 4/4/20  | \$28.34 | \$25.58 | 4/19/20 | \$18.27  | \$22.82 |
| 4/5/20  | \$28.34 | \$26.13 | 4/20/20 | -\$37.63 | \$19.80 |
| 4/6/20  | \$26.08 | \$26.12 | 4/21/20 | \$10.01  | \$19.33 |
| 4/7/20  | \$23.63 | \$25.77 | 4/22/20 | \$13.78  | \$19.08 |
| 4/8/20  | \$25.09 | \$25.68 | 4/23/20 | \$16.50  | \$18.97 |
| 4/9/20  | \$22.76 | \$25.36 | 4/24/20 | \$16.94  | \$18.88 |
| 4/10/20 | \$22.76 | \$25.10 | 4/25/20 | \$16.94  | \$18.80 |
| 4/11/20 | \$22.76 | \$24.88 | 4/26/20 | \$16.94  | \$18.73 |
| 4/12/20 | \$22.76 | \$24.71 | 4/27/20 | \$12.78  | \$18.51 |
| 4/13/20 | \$22.41 | \$24.53 | 4/28/20 | \$12.34  | \$18.29 |
| 4/14/20 | \$20.11 | \$24.22 | 4/29/20 | \$15.06  | \$18.18 |
| 4/15/20 | \$19.87 | \$23.93 | 4/30/20 | \$18.84  | \$18.20 |