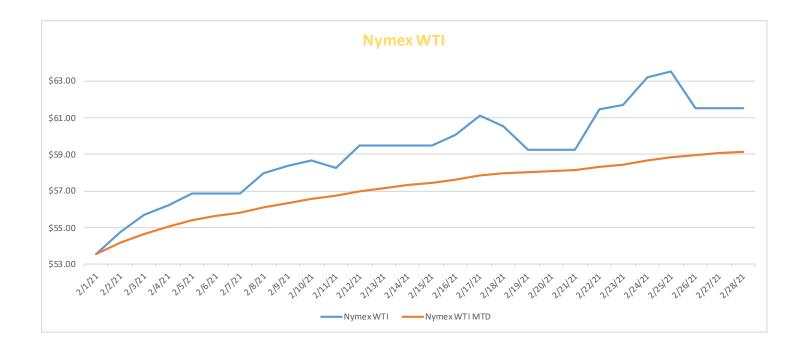

| DATE    | Daily   | MTD     | DATE    | Daily   | MTD     |
|---------|---------|---------|---------|---------|---------|
| 2/1/21  | \$53.55 | \$53.55 | 2/16/21 | \$60.05 | \$57.62 |
| 2/2/21  | \$54.76 | \$54.16 | 2/17/21 | \$61.14 | \$57.83 |
| 2/3/21  | \$55.69 | \$54.67 | 2/18/21 | \$60.52 | \$57.98 |
| 2/4/21  | \$56.23 | \$55.06 | 2/19/21 | \$59.24 | \$58.05 |
| 2/5/21  | \$56.85 | \$55.42 | 2/20/21 | \$59.24 | \$58.11 |
| 2/6/21  | \$56.85 | \$55.66 | 2/21/21 | \$59.24 | \$58.16 |
| 2/7/21  | \$56.85 | \$55.83 | 2/22/21 | \$61.49 | \$58.31 |
| 2/8/21  | \$57.97 | \$56.09 | 2/23/21 | \$61.67 | \$58.46 |
| 2/9/21  | \$58.36 | \$56.35 | 2/24/21 | \$63.22 | \$58.66 |
| 2/10/21 | \$58.68 | \$56.58 | 2/25/21 | \$63.53 | \$58.85 |
| 2/11/21 | \$58.24 | \$56.73 | 2/26/21 | \$61.50 | \$58.95 |
| 2/12/21 | \$59.47 | \$56.96 | 2/27/21 | \$61.50 | \$59.05 |
| 2/13/21 | \$59.47 | \$57.15 | 2/28/21 | \$61.50 | \$59.13 |
| 2/14/21 | \$59.47 | \$57.32 |         | -       | -       |
| 2/15/21 | \$59.47 | \$57.46 |         |         |         |